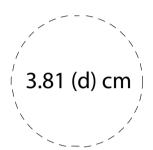

## **ORIENT**COLLECTION Code-CLPN01

| Order No:                            | Repeat order, New order Previous PO: | Physical sample needed                                |
|--------------------------------------|--------------------------------------|-------------------------------------------------------|
| Qty:                                 |                                      | (extra 1week and AU\$65.00 cost)  Sample Image needed |
| Item Size: 8 (w) x 18 (h) x 2 (d) cm |                                      | ☐ No sample needed                                    |
| Actual Print Size: 3.81 (d) cm       | Factory sample supplied              | (Direct product from artwork approval)                |
| Item colour:                         | Note:                                | ☐ Approved ☐ Alterations as marked                    |
| Print colour:                        |                                      | Name:                                                 |
| Print sides:                         |                                      | Company:                                              |
|                                      |                                      | Signed:                                               |
| Maximum Print Area(s):               |                                      | Date:                                                 |