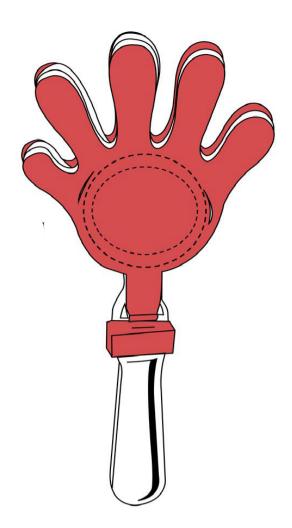

## **ORIENT**COLLECTION Code-CLPN01

| Order No:                            | Repeat order, New order Previous PO: | Physical sample needed                                |
|--------------------------------------|--------------------------------------|-------------------------------------------------------|
| Qty:                                 |                                      | (extra 1week and AU\$65.00 cost)  Sample Image needed |
| Item Size: 8 (w) x 18 (h) x 2 (d) cm |                                      | ☐ No sample needed                                    |
| Actual Print Size: 3.81 (d) cm       | Factory sample supplied              | (Direct product from artwork approval)                |
| Item colour:                         | Note:                                | ☐ Approved ☐ Alterations as marked                    |
| Print colour:                        |                                      | Name:                                                 |
| Print sides:                         |                                      | Company:                                              |
|                                      |                                      | Signed:                                               |
| Maximum Print Area(s):               |                                      | Date:                                                 |