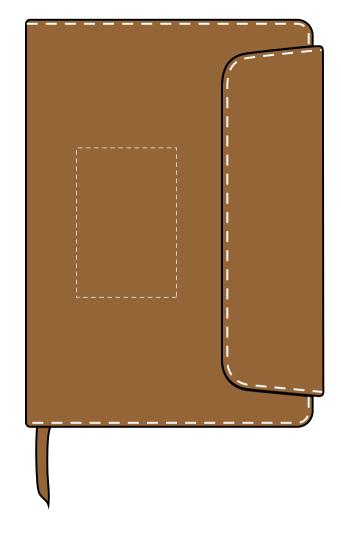

## **ORIENT**COLLECTION Code-CMPB12

| Order No:                          | Repeat order, New order Previous PO: | Sample Options:  Physical sample needed                 |
|------------------------------------|--------------------------------------|---------------------------------------------------------|
| Qty:                               | Flevious FO.                         | (extra 1week and AU\$65.00 cost)                        |
| Item Size : 15(w) x 20(h) cm       |                                      | Sample Image needed                                     |
| Actual Print Size: 5(w) x 10(h) cm | Factory sample supplied              | No sample needed (Direct product from artwork approval) |
| Item colour:                       | Note:                                | Approved Alterations as marked                          |
| Print colour:                      |                                      | Name:                                                   |
| Print sides:                       |                                      | Company:                                                |
|                                    |                                      | Signed:                                                 |
| Maximum Print Area(s):             |                                      | Date:                                                   |