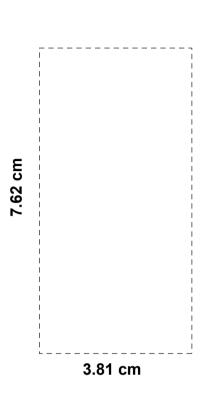

## **ORIENT**COLLECTION Code- CMPB14

| Order No:                         | Repeat order, New order Previous PO: | Sample Options:  Physical sample needed                 |
|-----------------------------------|--------------------------------------|---------------------------------------------------------|
| Qty:                              |                                      | (extra 1week and AU\$65.00 cost)                        |
| Item Size: 9(w) x 14(h) cm        |                                      | Sample Image needed                                     |
| Actual Print Size: 4(w) x 8(h) cm | Factory sample supplied              | No sample needed (Direct product from artwork approval) |
| Item colour:                      | Note:                                | Approved Alterations as marked                          |
| Print colour:                     |                                      | Name:                                                   |
| Print sides:                      |                                      | Company:                                                |
|                                   |                                      | Signed:                                                 |
| Maximum Print Area(s):            |                                      | Date:                                                   |