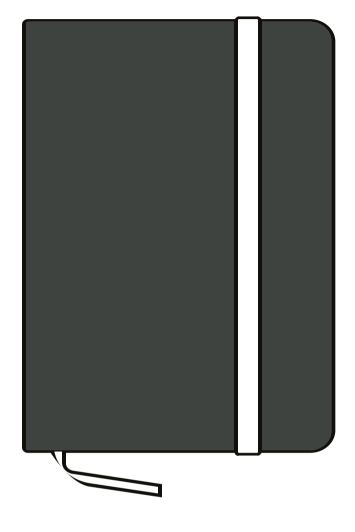

## **ORIENT**COLLECTION Code- CMPB14

| Order No:                         | Repeat order, New order Previous PO: | Sample Options:  Physical sample needed                 |
|-----------------------------------|--------------------------------------|---------------------------------------------------------|
| Qty:                              |                                      | (extra 1week and AU\$65.00 cost)                        |
| Item Size: 9(w) x 14(h) cm        |                                      | Sample Image needed                                     |
| Actual Print Size: 4(w) x 8(h) cm | Factory sample supplied              | No sample needed (Direct product from artwork approval) |
| Item colour:                      | Note:                                | Approved Alterations as marked                          |
| Print colour:                     |                                      | Name:                                                   |
| Print sides:                      |                                      | Company:                                                |
|                                   |                                      | Signed:                                                 |
| Maximum Print Area(s):            |                                      | Date:                                                   |