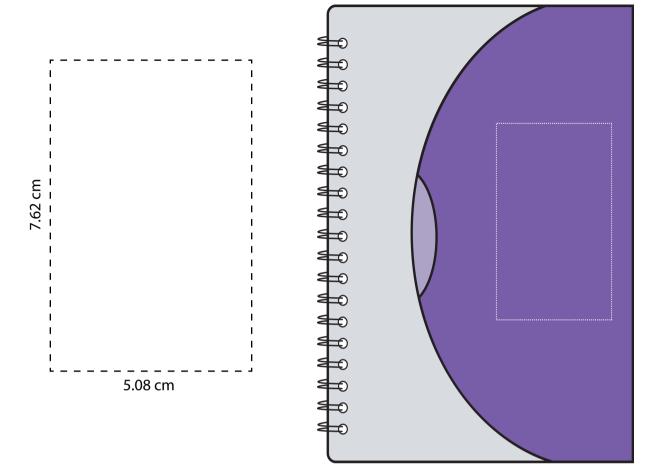

## **ORIENT**COLLECTION Code-CMPB6970

| Order No:  Oty:                   | Repeat order, New order Previous PO: | Sample Options:  Physical sample needed (extra 1week and AU\$65.00 cost)  Sample Image needed |
|-----------------------------------|--------------------------------------|-----------------------------------------------------------------------------------------------|
| Item Size: 14(w) x 18(h) cm       | _                                    | ☐ No sample needed                                                                            |
| Actual Print Size: 5(w) x 8(h) cm | Factory sample supplied              | (Direct product from artwork approval)                                                        |
| Item colour:                      | Note:                                | ☐ Approved ☐ Alterations as marked                                                            |
| Print colour:                     |                                      | Name:                                                                                         |
| Print sides:                      |                                      | Company:                                                                                      |
|                                   |                                      | Signed:                                                                                       |
| Maximum Print Area(s):            |                                      | Date:                                                                                         |