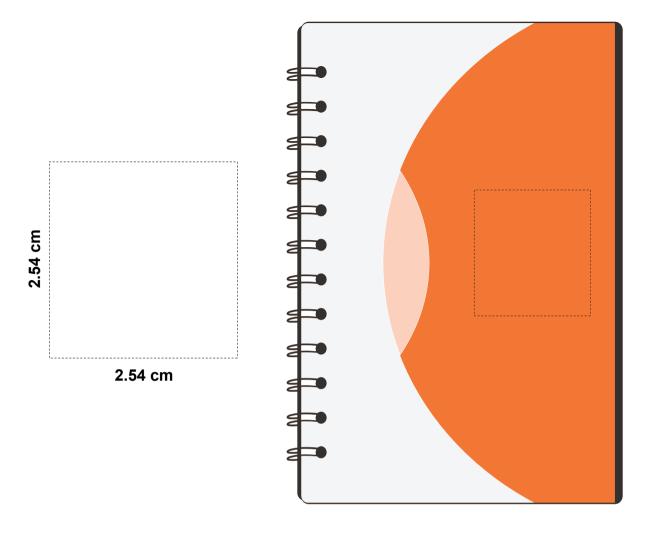

## **ORIENT**COLLECTION Code- CMPB6971

| Order No:<br>Qty:                 | Repeat order, New order Previous PO: | Sample Options:  Physical sample needed (extra 1week and AU\$65.00 cost)  Sample Image needed |
|-----------------------------------|--------------------------------------|-----------------------------------------------------------------------------------------------|
| Item Size: 9(w) x 11(h) cm        |                                      | │<br>│                                                                                        |
| Actual Print Size: 2(w) x 2(h) cm | Factory sample supplied              | (Direct product from artwork approval)                                                        |
| Item colour:                      | Note:                                | Approved Alterations as marked                                                                |
| Print colour:                     |                                      | Name:                                                                                         |
| Print sides:                      |                                      | Company:                                                                                      |
|                                   |                                      | Signed:                                                                                       |
| Maximum Print Area(s):            |                                      | Date:                                                                                         |