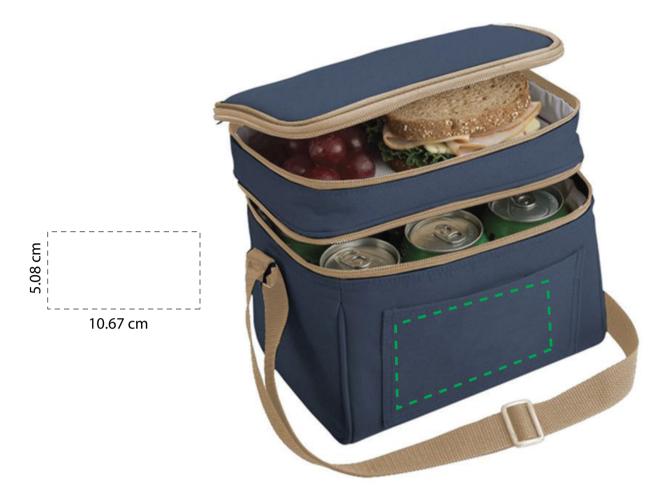

## **ORIENT**COLLECTION Code-COLB31

| Order No:                                      | Repeat order, New order Previous PO: | Sample Options:  Physical sample needed (extra 1week and AU\$65.00 cost) |
|------------------------------------------------|--------------------------------------|--------------------------------------------------------------------------|
| Qty:<br>Item Size: 23 (w) x 21 (h) x 17 (d) cm |                                      | Sample Image needed                                                      |
| Actual Print Size: 10.67 cm (w) x 5.08 cm (h)  | Factory sample supplied              | No sample needed (Direct product from artwork approval)                  |
| Item colour:                                   | Note:                                | Approved Alterations as marked                                           |
| Print colour:                                  |                                      | Name:                                                                    |
| Print sides:                                   |                                      | Company:                                                                 |
|                                                |                                      | Signed:                                                                  |
| Maximum Print Area(s):                         |                                      | Date:                                                                    |