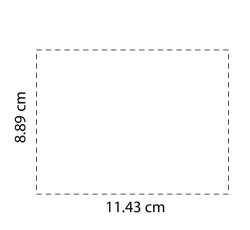

## **ORIENT**COLLECTION Code- COLB35

| Order No:<br>Qty:                                                                       | Repeat order, New order<br>Previous PO: | Sample Options:<br>Physical sample needed<br>(extra 1week and AU\$65.00 cost)<br>Sample Image needed |
|-----------------------------------------------------------------------------------------|-----------------------------------------|------------------------------------------------------------------------------------------------------|
| Item Size: 31 (w) x 32 (h) x 23 (d) cm<br>Actual Print Size: 11.43 cm (w) x 8.89 cm (h) | Factory sample supplied                 | No sample needed<br>(Direct product from artwork approval)                                           |
| Item colour:                                                                            | Note:                                   | Approved Alterations as marked                                                                       |
| Print colour:                                                                           |                                         |                                                                                                      |
|                                                                                         |                                         | Name:<br>Company:                                                                                    |
| Print sides:                                                                            |                                         | Signed:                                                                                              |
| Maximum Print Area(s):                                                                  |                                         | Date:                                                                                                |