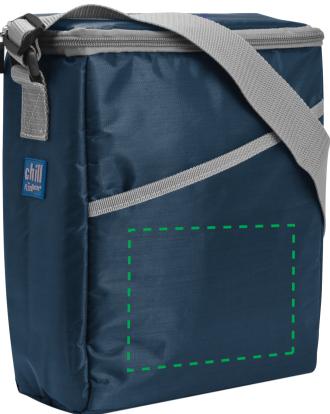

## **ORIENT**COLLECTION Code- COLB35

| Order No:<br>Qty:                                                                       | Repeat order, New order<br>Previous PO: | Sample Options:<br>Physical sample needed<br>(extra 1week and AU\$65.00 cost)<br>Sample Image needed |
|-----------------------------------------------------------------------------------------|-----------------------------------------|------------------------------------------------------------------------------------------------------|
| Item Size: 31 (w) x 32 (h) x 23 (d) cm<br>Actual Print Size: 11.43 cm (w) x 8.89 cm (h) | Factory sample supplied                 | No sample needed<br>(Direct product from artwork approval)                                           |
| Item colour:                                                                            | Note:                                   | Approved Alterations as marked                                                                       |
| Print colour:                                                                           |                                         |                                                                                                      |
|                                                                                         |                                         | Name:<br>Company:                                                                                    |
| Print sides:                                                                            |                                         | Signed:                                                                                              |
| Maximum Print Area(s):                                                                  |                                         | Date:                                                                                                |