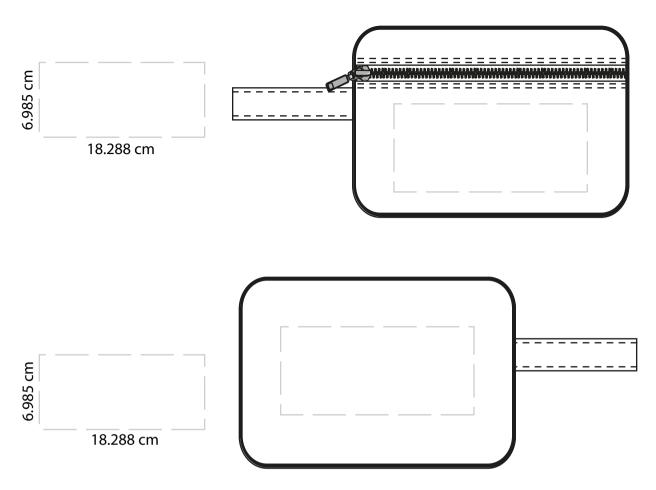

## **ORIENT**COLLECTION Code-COSB20

| Order No:<br>Qty:<br>Item Size: 25.4 (w) x 10.16 (h) x 15.24 (d) cm | Repeat order, Previous PO: | Sample Options:<br>Physical sample needed<br>(extra 1week and AU\$65.00 cost)<br>Sample Image needed |
|---------------------------------------------------------------------|----------------------------|------------------------------------------------------------------------------------------------------|
| Actual Print Size: 18.288 (w) x 6.895 (h) cm                        | Factory sample supplied    | No sample needed<br>(Direct product from artwork approval)                                           |
| Item colour:                                                        | Note:                      | Approved Alterations as marked                                                                       |
| Print colour:                                                       |                            | Name:                                                                                                |
| Print sides:                                                        |                            | Company:                                                                                             |
| Maximum Print Area(s):                                              |                            | Signed:<br>Date:                                                                                     |