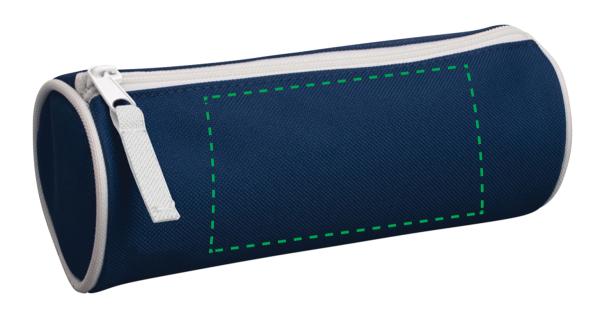

## **ORIENT**COLLECTION Code-COSB22

| Order No:                                     | Repeat order, New order Previous PO: | Sample Options:  Physical sample needed                 |
|-----------------------------------------------|--------------------------------------|---------------------------------------------------------|
| Qty:                                          |                                      | (extra 1week and AU\$65.00 cost)                        |
| Item Size: 21 (w) x 8 (h) cm                  |                                      | Sample Image needed                                     |
| Actual Print Size: 11.43 cm (w) x 6.35 cm (h) | Factory sample supplied              | No sample needed (Direct product from artwork approval) |
| Item colour:                                  | Note:                                | ☐ Approved ☐ Alterations as marked                      |
| Print colour:                                 |                                      | Name:                                                   |
| Print sides:                                  |                                      | Company:                                                |
|                                               |                                      | Signed:                                                 |
| Maximum Print Area(s):                        |                                      | Date:                                                   |