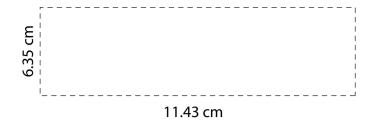

## **ORIENT**COLLECTION Code-COSB22

| Order No:                                     | Repeat order, New order Previous PO: | Sample Options:  Physical sample needed                 |
|-----------------------------------------------|--------------------------------------|---------------------------------------------------------|
| Qty:                                          |                                      | (extra 1week and AU\$65.00 cost)                        |
| Item Size: 21 (w) x 8 (h) cm                  |                                      | Sample Image needed                                     |
| Actual Print Size: 11.43 cm (w) x 6.35 cm (h) | Factory sample supplied              | No sample needed (Direct product from artwork approval) |
| Item colour:                                  | Note:                                | ☐ Approved ☐ Alterations as marked                      |
| Print colour:                                 |                                      | Name:                                                   |
| Print sides:                                  |                                      | Company:                                                |
|                                               |                                      | Signed:                                                 |
| Maximum Print Area(s):                        |                                      | Date:                                                   |