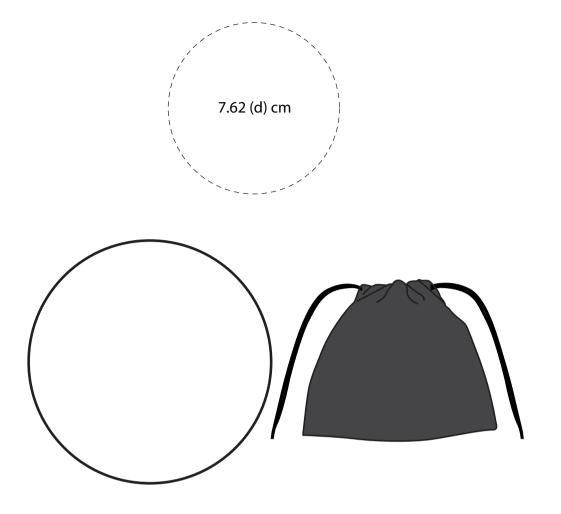

## **ORIENT**COLLECTION Code-COSD98

| Order No:<br>Qty:              | Repeat order, New order Previous PO: | Sample Options:  Physical sample needed (extra 1week and AU\$65.00 cost) |
|--------------------------------|--------------------------------------|--------------------------------------------------------------------------|
| Item Size: 9 (d) cm            |                                      | Sample Image needed                                                      |
| Actual Print Size: 7.62 (d) cm | Factory sample supplied              | No sample needed (Direct product from artwork approval)                  |
| Item colour:                   | Note:                                | ☐ Approved ☐ Alterations as marked                                       |
| Print colour:                  |                                      | Name:                                                                    |
| Print sides:                   |                                      | Company:                                                                 |
|                                |                                      | Signed:                                                                  |
| Maximum Print Area(s):         |                                      | Date:                                                                    |