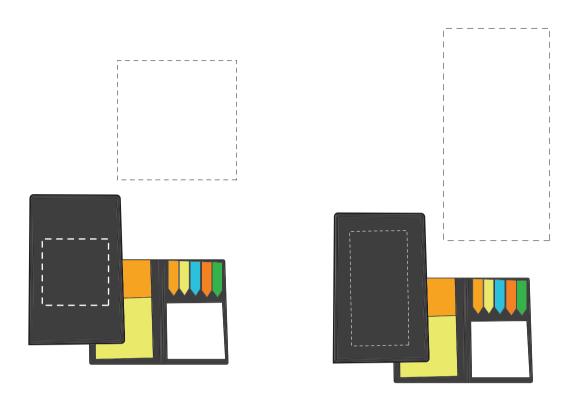

## **ORIENT**COLLECTION Code- DESK57

| Order No:<br>Qty:                    | Repeat order, New order Previous PO: | Sample Options:  Physical sample needed (extra 1week and AU\$65.00 cost) |
|--------------------------------------|--------------------------------------|--------------------------------------------------------------------------|
| Item Size : 15 (w) x 18 (h) cm       |                                      | Sample Image needed                                                      |
| Actual Print Size: 7 (w) x 10 (h) cm | Factory sample supplied              | No sample needed (Direct product from artwork approval)                  |
| Item colour:                         | Note:                                | Approved Alterations as marked                                           |
| Print colour:                        |                                      | Name:                                                                    |
| Print sides:                         |                                      | Company:                                                                 |
|                                      |                                      | Signed:                                                                  |
| Maximum Print Area(s): ×             |                                      | Date:                                                                    |