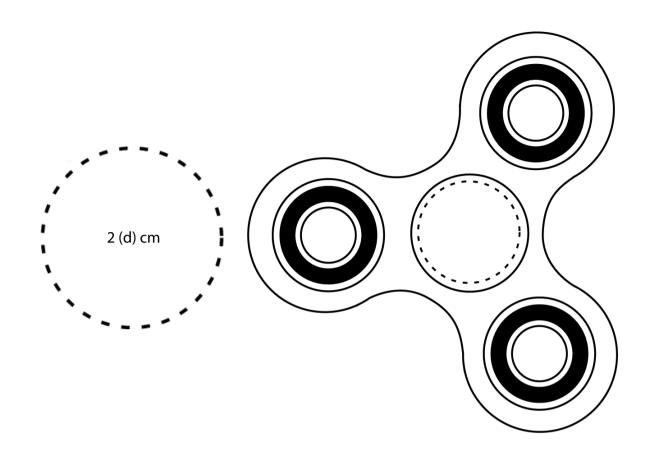

## **ORIENT**COLLECTION Code-FSP01

| Order No:                                 | Repeat order, New order Previous PO: | Sample Options:  Physical sample needed (extra 1week and AU\$65.00 cost) |
|-------------------------------------------|--------------------------------------|--------------------------------------------------------------------------|
| Qty:                                      |                                      | Sample Image needed                                                      |
| Item Size : 7 (w) x 7 (h) x1 (d) cm       |                                      | ☐ No sample needed                                                       |
| Actual Print Size: Centre print: 2 (d) cm | Factory sample supplied              | (Direct product from artwork approval)                                   |
| Item colour:                              | Note:                                | ☐ Approved ☐ Alterations as marked                                       |
| Print colour:                             |                                      | Name:                                                                    |
| Print sides:                              |                                      | Company:                                                                 |
|                                           |                                      | Signed:                                                                  |
| Maximum Print Area(s):                    |                                      | Date:                                                                    |