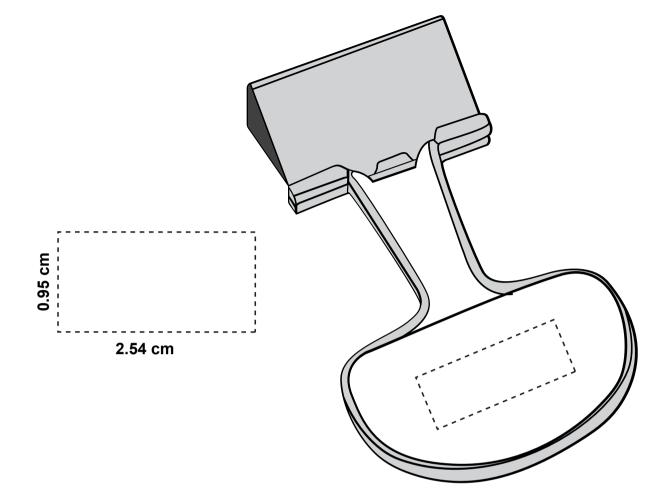

## **ORIENT**COLLECTION Code- H197P

| Order No:<br>Qty:<br>Item Size: 3(w) x 5(h) cm | Repeat order,     Previous PO: | Sample Options:<br>Physical sample needed<br>(extra 1week and AU\$65.00 cost)<br>Sample Image needed |
|------------------------------------------------|--------------------------------|------------------------------------------------------------------------------------------------------|
| Actual Print Size: 2(w) x 1(h) cm              | Factory sample supplied        | No sample needed (Direct product from artwork approval)                                              |
| Item colour:                                   | Note:                          | Approved Alterations as marked                                                                       |
| Print colour:                                  |                                | Name:                                                                                                |
| Print sides:                                   |                                | Company:                                                                                             |
|                                                |                                | Signed:                                                                                              |
| Maximum Print Area(s):                         |                                | Date:                                                                                                |