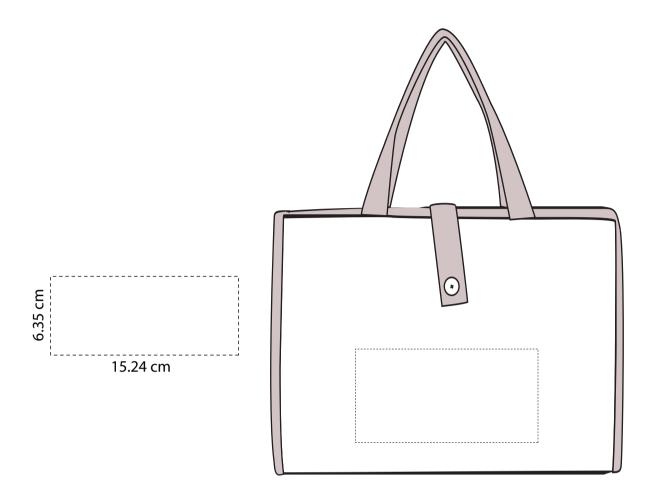

## **ORIENT**COLLECTION Code-H7022P

| Order No:                                                    | Repeat order, New order Previous PO: | Sample Options:  Physical sample needed                   |
|--------------------------------------------------------------|--------------------------------------|-----------------------------------------------------------|
| Qty:                                                         |                                      | (extra 1week and AU\$65.00 cost)  ☐ Sample Image needed   |
| Item Size: Folded: 28 (w) x 18 (h) cm<br>Opened 160cm x 80cm | Factory sample supplied              | ☐ No sample needed (Direct product from artwork approval) |
| Actual Print Size: 15.24 (w) x 6.35 (h) cm                   | Note:                                | ☐ Approved ☐ Alterations as marked                        |
| Item colour:                                                 |                                      |                                                           |
| Print colour:                                                |                                      | Name:                                                     |
| Print sides:                                                 |                                      | Company:                                                  |
|                                                              |                                      | Signed:                                                   |
| Maximum Print Area(s):                                       |                                      | Date:                                                     |