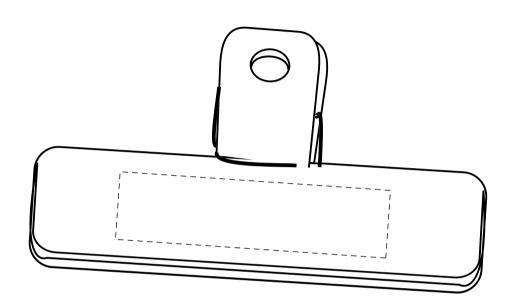

## **ORIENT**COLLECTION Code-H97P

| Order No:<br>Qty:                            | Repeat order, New order Previous PO: | Sample Options:  Physical sample needed (extra 1week and AU\$65.00 cost)  Sample Image needed |
|----------------------------------------------|--------------------------------------|-----------------------------------------------------------------------------------------------|
| Item Size:                                   |                                      | │                                                                                             |
| Actual Print Size: 5.08 cm (w) x 1.27 cm (h) | Factory sample supplied              | (Direct product from artwork approval)                                                        |
| Item colour:                                 | Note:                                | ☐ Approved ☐ Alterations as marked                                                            |
| Print colour:                                |                                      | Name:                                                                                         |
| Print sides:                                 |                                      | Company:                                                                                      |
|                                              |                                      | Signed:                                                                                       |
| Maximum Print Area(s):                       |                                      | Date:                                                                                         |