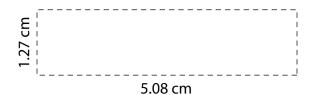

## **ORIENT**COLLECTION Code-H97P

| Order No:<br>Qty:                            | Repeat order, New order Previous PO: | Sample Options:  Physical sample needed (extra 1week and AU\$65.00 cost)  Sample Image needed |
|----------------------------------------------|--------------------------------------|-----------------------------------------------------------------------------------------------|
| Item Size:                                   |                                      | │                                                                                             |
| Actual Print Size: 5.08 cm (w) x 1.27 cm (h) | Factory sample supplied              | (Direct product from artwork approval)                                                        |
| Item colour:                                 | Note:                                | ☐ Approved ☐ Alterations as marked                                                            |
| Print colour:                                |                                      | Name:                                                                                         |
| Print sides:                                 |                                      | Company:                                                                                      |
|                                              |                                      | Signed:                                                                                       |
| Maximum Print Area(s):                       |                                      | Date:                                                                                         |