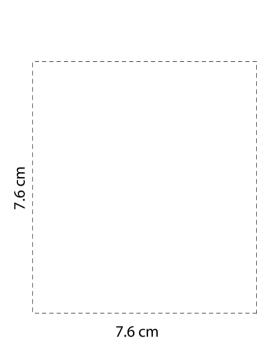

## **ORIENT**COLLECTION Code-INFN06

| Order No:                               | Repeat order, New order Previous PO: | Sample Options:  Physical sample needed                 |
|-----------------------------------------|--------------------------------------|---------------------------------------------------------|
| Qty:                                    |                                      | (extra 1week and AU\$65.00 cost)                        |
| Item Size : 28 (w) x 16 (h) cm          |                                      | Sample Image needed                                     |
| Actual Print Size: 7.6 (w) x 7.6 (h) cm | Factory sample supplied              | No sample needed (Direct product from artwork approval) |
| Item colour:                            | Note:                                | ☐ Approved ☐ Alterations as marked                      |
| Print colour:                           |                                      | Name:                                                   |
| Print sides:                            |                                      | Company:                                                |
|                                         |                                      | Signed:                                                 |
| Maximum Print Area(s):                  |                                      | Date:                                                   |