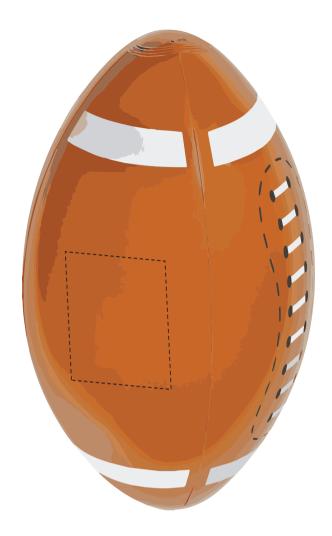

## **ORIENT**COLLECTION Code-INFN06

| Order No:                               | Repeat order, New order Previous PO: | Sample Options:  Physical sample needed                 |
|-----------------------------------------|--------------------------------------|---------------------------------------------------------|
| Qty:                                    |                                      | (extra 1week and AU\$65.00 cost)                        |
| Item Size : 28 (w) x 16 (h) cm          |                                      | Sample Image needed                                     |
| Actual Print Size: 7.6 (w) x 7.6 (h) cm | Factory sample supplied              | No sample needed (Direct product from artwork approval) |
| Item colour:                            | Note:                                | ☐ Approved ☐ Alterations as marked                      |
| Print colour:                           |                                      | Name:                                                   |
| Print sides:                            |                                      | Company:                                                |
|                                         |                                      | Signed:                                                 |
| Maximum Print Area(s):                  |                                      | Date:                                                   |