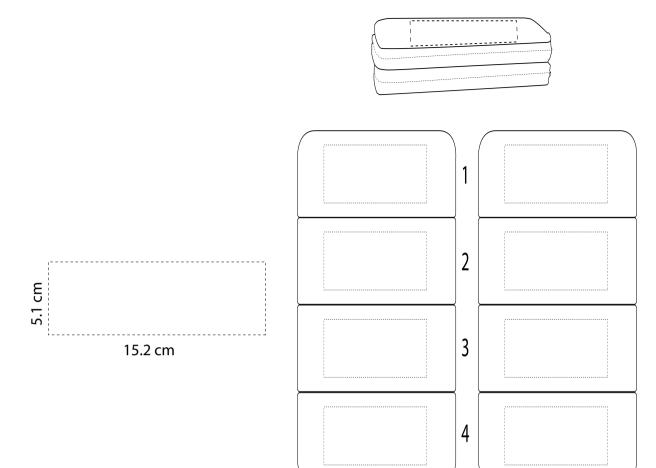

## **ORIENT**COLLECTION Code-INFN38

| Order No:<br>Qty:                                                                     | Repeat order, New order<br>Previous PO: | Sample Options:<br>Physical sample needed<br>(extra 1week and AU\$65.00 cost)<br>Sample Image needed |
|---------------------------------------------------------------------------------------|-----------------------------------------|------------------------------------------------------------------------------------------------------|
| Item Size : 30 (w) x 30 (h) x 3 (d) cm<br>Actual Print Size: 15.2 (w) cm x 5.1 (h) cm | Factory sample supplied                 | No sample needed (Direct product from artwork approval)                                              |
| Item colour:                                                                          | Note:                                   | Approved Alterations as marked                                                                       |
| Print colour:                                                                         |                                         | Name:                                                                                                |
| Print sides:                                                                          |                                         | Company:                                                                                             |
| Maximum Print Area(s):                                                                |                                         | Signed:<br>Date:                                                                                     |