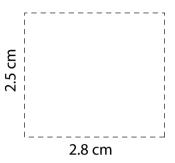

## **ORIENT**COLLECTION Code-IPAC2724

| Order No: Qty: Item Size : 7.6 cm (h) x 61 cm (d) | Repeat order, New order Previous PO: | Sample Options:  Physical sample needed (extra 1week and AU\$65.00 cost)  Sample Image needed |
|---------------------------------------------------|--------------------------------------|-----------------------------------------------------------------------------------------------|
| Actual Print Size: 2.8 cm (w) x 2.5 cm (h)        | Factory sample supplied              | ☐ No sample needed (Direct product from artwork approval)                                     |
| Item colour:                                      | Note:                                | ☐ Approved ☐ Alterations as marked                                                            |
| Print colour:                                     |                                      | Name:                                                                                         |
| Print sides:                                      |                                      | Company:                                                                                      |
|                                                   |                                      | Signed:                                                                                       |
| Maximum Print Area(s):                            |                                      | Date:                                                                                         |