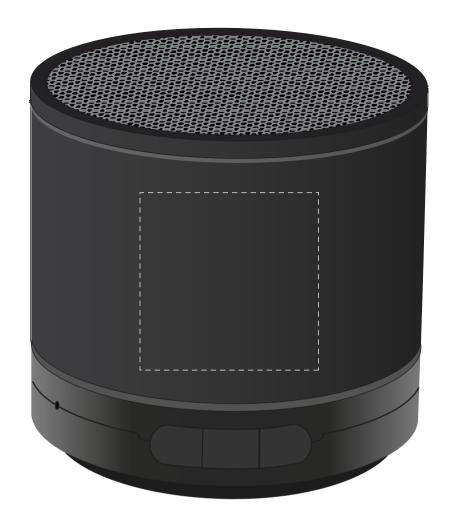

## **ORIENT**COLLECTION Code-IPAC2724

| Order No: Qty: Item Size : 7.6 cm (h) x 61 cm (d) | Repeat order, New order Previous PO: | Sample Options:  Physical sample needed (extra 1week and AU\$65.00 cost)  Sample Image needed |
|---------------------------------------------------|--------------------------------------|-----------------------------------------------------------------------------------------------|
| Actual Print Size: 2.8 cm (w) x 2.5 cm (h)        | Factory sample supplied              | ☐ No sample needed (Direct product from artwork approval)                                     |
| Item colour:                                      | Note:                                | ☐ Approved ☐ Alterations as marked                                                            |
| Print colour:                                     |                                      | Name:                                                                                         |
| Print sides:                                      |                                      | Company:                                                                                      |
|                                                   |                                      | Signed:                                                                                       |
| Maximum Print Area(s):                            |                                      | Date:                                                                                         |