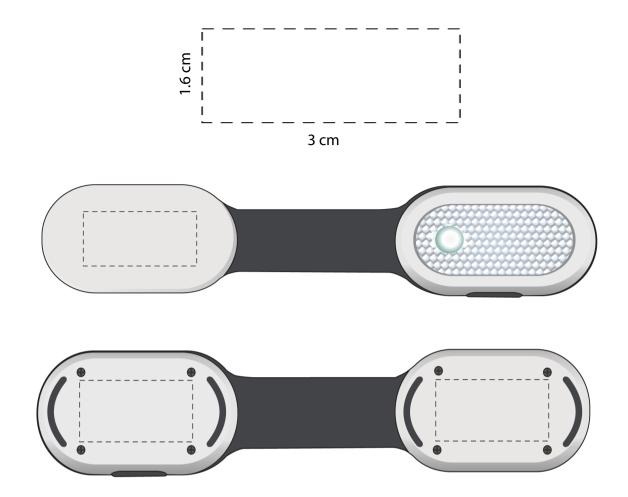

## **ORIENT**COLLECTION Code-LED003

| Order No:<br>Qty:<br>Item Size : 15 (w) x 3 (h) cm | Repeat order, Previous PO: | Sample Options:<br>Physical sample needed<br>(extra 1week and AU\$65.00 cost)<br>Sample Image needed |
|----------------------------------------------------|----------------------------|------------------------------------------------------------------------------------------------------|
| Actual Print Size: 3 (w) x 1.6 (h) cm              | Factory sample supplied    | No sample needed<br>(Direct product from artwork approval)                                           |
| Item colour:                                       | Note:                      | Approved Alterations as marked                                                                       |
| Print colour:                                      |                            | Name:                                                                                                |
| Print sides:                                       |                            | Company:                                                                                             |
|                                                    |                            | Signed:                                                                                              |
| Maximum Print Area(s):                             |                            | Date:                                                                                                |