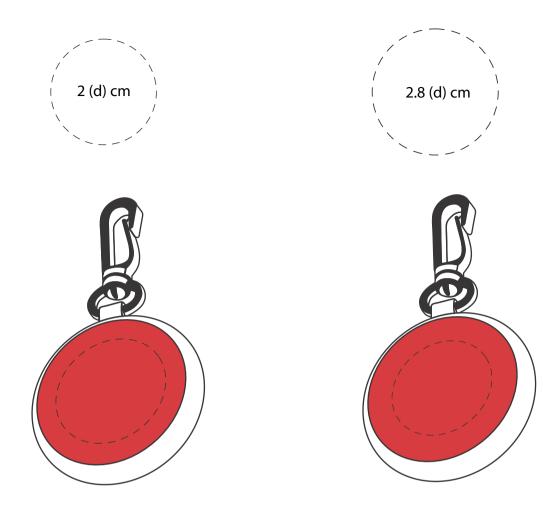

## **ORIENT**COLLECTION Code-LED004

| Order No:<br>Qty:<br>Item Size : 4 (w) x 7 (h) cm             | Repeat order, Previous PO: | Sample Options:<br>Physical sample needed<br>(extra 1week and AU\$65.00 cost)<br>Sample Image needed |
|---------------------------------------------------------------|----------------------------|------------------------------------------------------------------------------------------------------|
| Actual Print Size: Silk-screen: 2 (d) cm<br>X-Jet: 2.8 (d) cm | Factory sample supplied    | No sample needed<br>(Direct product from artwork approval)                                           |
| Item colour:                                                  | Note:                      | Approved Alterations as marked                                                                       |
| Print colour:                                                 |                            | Name:                                                                                                |
| Print sides:                                                  |                            | Company:                                                                                             |
| Maximum Print Area(s):                                        |                            | Signed:<br>Date:                                                                                     |