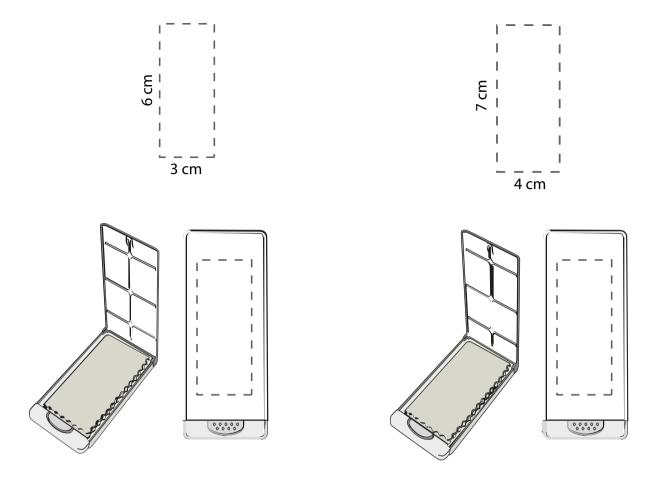

## **ORIENT**COLLECTION Code-LIFE50

| Order No:<br>Qty:                                | Repeat order, New order Previous PO: | Physical sample needed     (extra 1week and AU\$65.00 cost) |
|--------------------------------------------------|--------------------------------------|-------------------------------------------------------------|
| Item Size: 4 (w) x 9 (h) cm                      |                                      | Sample Image needed  No sample needed                       |
| Actual Print Size: Silk-Screen: 3 (w) x 6 (h) cm | Factory sample supplied              | (Direct product from artwork approval)                      |
| Digibrite: 4 (w) x 7 (h) cm  Item colour:        | Note:                                | ☐ Approved ☐ Alterations as marked                          |
| Print colour:                                    |                                      |                                                             |
|                                                  |                                      | Name:                                                       |
| Print sides:                                     |                                      | Company:                                                    |
|                                                  |                                      | Signed:                                                     |
| Maximum Print Area(s):                           |                                      | Date:                                                       |