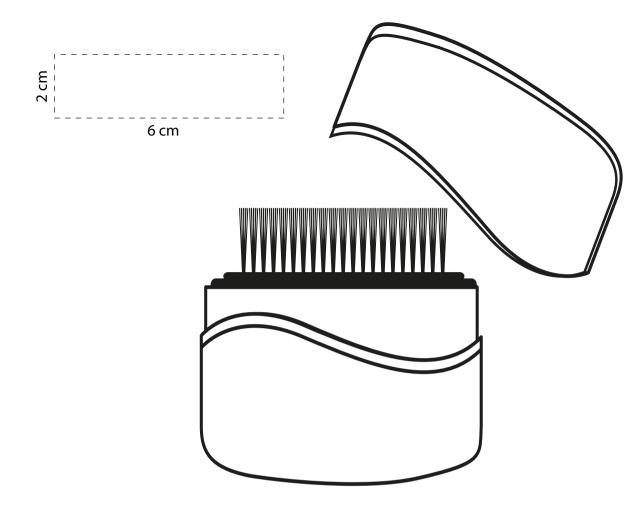

## **ORIENT**COLLECTION Code-LIFE51

| Order No:                           | Repeat order, New order Previous PO: | Sample Options:  Physical sample needed                 |
|-------------------------------------|--------------------------------------|---------------------------------------------------------|
| Qty:                                |                                      | (extra 1week and AU\$65.00 cost)                        |
| Item Size: 7 (w) x 5 (h) cm         |                                      | Sample Image needed                                     |
| Actual Print Size: 6 (w) x 2 (h) cm | Factory sample supplied              | No sample needed (Direct product from artwork approval) |
| Item colour:                        | Note:                                | Approved Alterations as marked                          |
| Print colour:                       |                                      | Name:                                                   |
| Print sides:                        |                                      | Company:                                                |
|                                     |                                      | Signed:                                                 |
| Maximum Print Area(s):              |                                      | Date:                                                   |