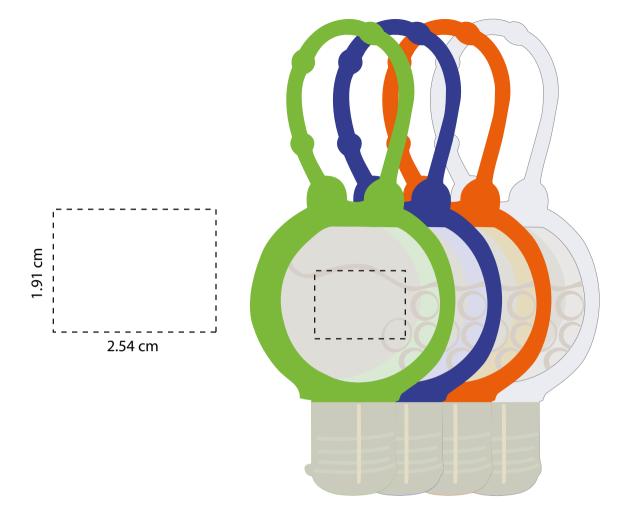

## **ORIENT**COLLECTION Code-LIFE87

| Order No:                                    | Repeat order, New order | Sample Options:  Physical sample needed                 |
|----------------------------------------------|-------------------------|---------------------------------------------------------|
| Qty:                                         |                         | (extra 1week and AU\$65.00 cost)                        |
| Item Size:                                   |                         | Sample Image needed                                     |
| Actual Print Size: 2.54 cm (w) x 1.91 cm (h) | Factory sample supplied | No sample needed (Direct product from artwork approval) |
| Item colour:                                 | Note:                   | Approved Alterations as marked                          |
| Print colour:                                |                         | Name:                                                   |
| Print sides:                                 |                         | Company:                                                |
|                                              |                         | Signed:                                                 |
| Maximum Print Area(s):                       |                         | Date:                                                   |