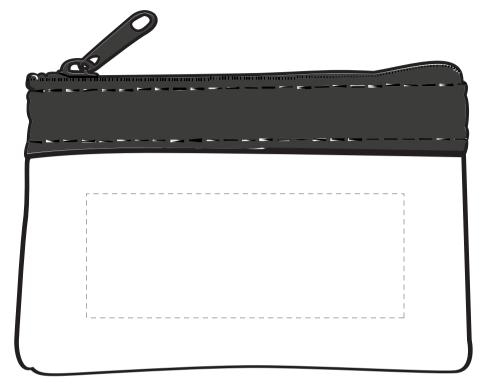

## **ORIENT**COLLECTION Code-LIFE96

| Order No: Qty: Item Size: 11 (w) x 8 (h) cm  | Repeat order, New order Previous PO: | Sample Options:  Physical sample needed (extra 1week and AU\$65.00 cost)  Sample Image needed |
|----------------------------------------------|--------------------------------------|-----------------------------------------------------------------------------------------------|
| Actual Print Size: 7.62 cm (w) x 3.18 cm (h) | Factory sample supplied              | ☐ No sample needed (Direct product from artwork approval)                                     |
| Item colour:                                 | Note:                                | ☐ Approved ☐ Alterations as marked                                                            |
| Print colour:                                |                                      | Name:                                                                                         |
| Print sides:                                 |                                      | Company:                                                                                      |
| Maximum Print Area(s):                       |                                      | Signed: Date:                                                                                 |