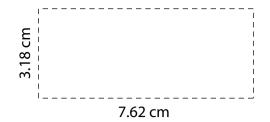

## **ORIENT**COLLECTION Code-LIFE96

| Order No: Qty: Item Size: 11 (w) x 8 (h) cm  | Repeat order, New order Previous PO: | Sample Options:  Physical sample needed (extra 1week and AU\$65.00 cost)  Sample Image needed |
|----------------------------------------------|--------------------------------------|-----------------------------------------------------------------------------------------------|
| Actual Print Size: 7.62 cm (w) x 3.18 cm (h) | Factory sample supplied              | ☐ No sample needed (Direct product from artwork approval)                                     |
| Item colour:                                 | Note:                                | ☐ Approved ☐ Alterations as marked                                                            |
| Print colour:                                |                                      | Name:                                                                                         |
| Print sides:                                 |                                      | Company:                                                                                      |
| Maximum Print Area(s):                       |                                      | Signed: Date:                                                                                 |