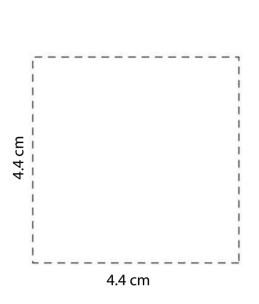

## **ORIENT**COLLECTION Code-LPL002

| Order No:                                  | Repeat order, New order Previous PO: | Sample Options:  Physical sample needed                 |
|--------------------------------------------|--------------------------------------|---------------------------------------------------------|
| Qty:                                       |                                      | (extra 1week and AU\$65.00 cost)  Sample Image needed   |
| Item Size :                                |                                      | Sample image needed                                     |
| Actual Print Size: 4.4 cm (w) x 4.4 cm (h) | Factory sample supplied              | No sample needed (Direct product from artwork approval) |
| Item colour:                               | Note:                                | Approved Alterations as marked                          |
| Print colour:                              |                                      | Name:                                                   |
| Print sides:                               |                                      | Company:                                                |
|                                            |                                      | Signed:                                                 |
| Maximum Print Area(s):                     |                                      | Date:                                                   |