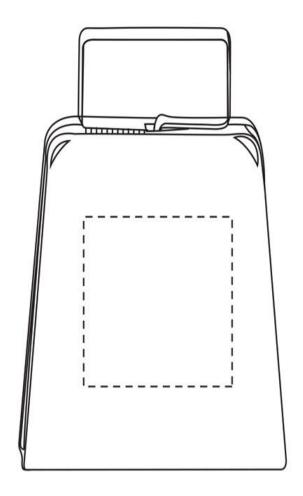

## **ORIENT**COLLECTION Code-LPL002

| Order No:                                  | Repeat order, New order Previous PO: | Sample Options:  Physical sample needed                 |
|--------------------------------------------|--------------------------------------|---------------------------------------------------------|
| Qty:                                       |                                      | (extra 1week and AU\$65.00 cost)  Sample Image needed   |
| Item Size :                                |                                      | Sample image needed                                     |
| Actual Print Size: 4.4 cm (w) x 4.4 cm (h) | Factory sample supplied              | No sample needed (Direct product from artwork approval) |
| Item colour:                               | Note:                                | Approved Alterations as marked                          |
| Print colour:                              |                                      | Name:                                                   |
| Print sides:                               |                                      | Company:                                                |
|                                            |                                      | Signed:                                                 |
| Maximum Print Area(s):                     |                                      | Date:                                                   |