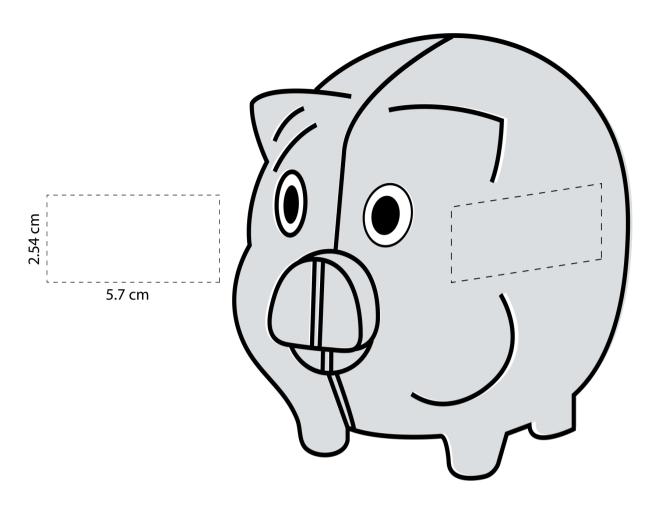

## **ORIENT**COLLECTION Code- MOBN02

| Order No:<br>Qty:                           | Repeat order, New order Previous PO: | Sample Options:  Physical sample needed (extra 1week and AU\$65.00 cost) |
|---------------------------------------------|--------------------------------------|--------------------------------------------------------------------------|
| Item Size: 15 (w) x12 (h) x 12 (d) cm       |                                      | Sample Image needed                                                      |
| Actual Print Size: 5.7 cm (w) x 2.54 cm (h) | Factory sample supplied              | ☐ No sample needed (Direct product from artwork approval)                |
| Item colour:                                | Note:                                | Approved Alterations as marked                                           |
| Print colour:                               |                                      | Name:                                                                    |
| Print sides:                                |                                      | Company:                                                                 |
|                                             |                                      | Signed:                                                                  |
| Maximum Print Area(s):                      |                                      | Date:                                                                    |