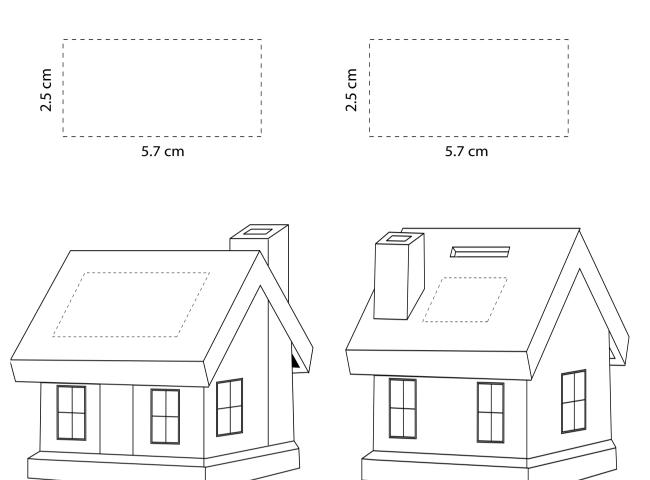

## **ORIENT**COLLECTION Code-MOBN09

| Order No:                                                                             | Repeat order, New order Previous PO: | Sample Options:  Physical sample needed  (outs durant and AUSS 00 cost) |
|---------------------------------------------------------------------------------------|--------------------------------------|-------------------------------------------------------------------------|
| Qty:                                                                                  |                                      | (extra 1week and AU\$65.00 cost)  Sample Image needed                   |
| Item Size: 10 (w) x 9 (h) cm                                                          |                                      |                                                                         |
| Actual Print Size: Front: 5.7 (w) x 5.7 (h) cm<br>Optional Back: 5.7 (w) x 5.7 (h) cm | Factory sample supplied              | No sample needed (Direct product from artwork approval)                 |
| , , , ,                                                                               | Note:                                | Annual Calleration of the state of                                      |
| Item colour:                                                                          |                                      | ☐ Approved ☐ Alterations as marked                                      |
| Print colour:                                                                         |                                      |                                                                         |
|                                                                                       |                                      | Name:                                                                   |
| Print sides:                                                                          |                                      | Company:                                                                |
|                                                                                       |                                      | Signed:                                                                 |
| Maximum Print Area(s):                                                                |                                      | Date:                                                                   |