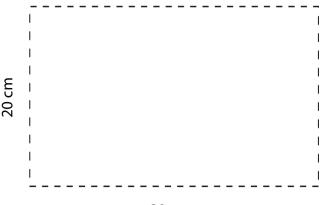

## **ORIENT**COLLECTION Code- NEOP52

| Order No:<br>Qty:                        | Repeat order,<br>Previous PO: | Sample Options:<br>Physical sample needed<br>(extra 1week and AU\$65.00 cost)<br>Sample Image needed |
|------------------------------------------|-------------------------------|------------------------------------------------------------------------------------------------------|
| Item Size : 37 (w) x 27 (h)cm            | Factory sample supplied       | No sample needed                                                                                     |
| Actual Print Size: 20 (w) cm x 20 (h) cm | Note:                         | (Direct product from artwork approval)                                                               |
| Item colour:                             | NOLE.                         | Approved Alterations as marked                                                                       |
| Print colour:                            |                               | Name:                                                                                                |
| Print sides:                             |                               | Company:                                                                                             |
|                                          |                               | Signed:                                                                                              |
| Maximum Print Area(s):                   |                               | Date:                                                                                                |