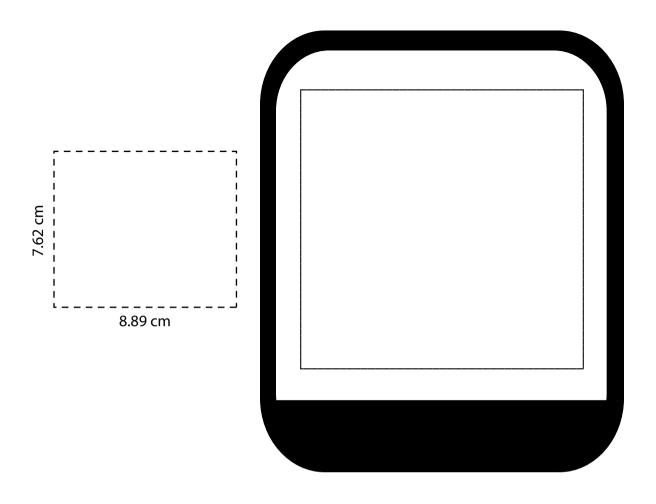

## **ORIENT**COLLECTION Code-NLGR001

| Order No:                                    | Repeat order, New order Previous PO: | Sample Options:  Physical sample needed (extra 1week and AU\$65.00 cost) |
|----------------------------------------------|--------------------------------------|--------------------------------------------------------------------------|
| Qty:                                         |                                      | Sample Image needed                                                      |
| Item Size: 14 (w) x 15 (h) cm                |                                      |                                                                          |
| Actual Print Size: 8.89 cm (w) x 7.62 cm (h) | Factory sample supplied              | No sample needed (Direct product from artwork approval)                  |
| Item colour:                                 | Note:                                | Approved Alterations as marked                                           |
| Print colour:                                |                                      | Name:                                                                    |
| Print sides:                                 |                                      | Company:                                                                 |
|                                              |                                      | Signed:                                                                  |
| Maximum Print Area(s):                       |                                      | Date:                                                                    |