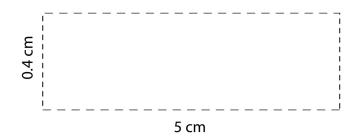

## **ORIENT**COLLECTION Code-NOKR10

| Order No:<br>Qty:<br>Item Size :         | Repeat order, Previous PO: | Sample Options:<br>Physical sample needed<br>(extra 1week and AU\$65.00 cost)<br>Sample Image needed |
|------------------------------------------|----------------------------|------------------------------------------------------------------------------------------------------|
| Actual Print Size: 5 (w) cm x 0.4 (h) cm | Factory sample supplied    | No sample needed<br>(Direct product from artwork approval)                                           |
| Item colour:                             | Note:                      | Approved Alterations as marked                                                                       |
| Print colour:                            |                            | Name:                                                                                                |
| Print sides:                             |                            | Company:                                                                                             |
| Maximum Print Area(s):                   |                            | Signed:<br>Date:                                                                                     |
|                                          |                            |                                                                                                      |