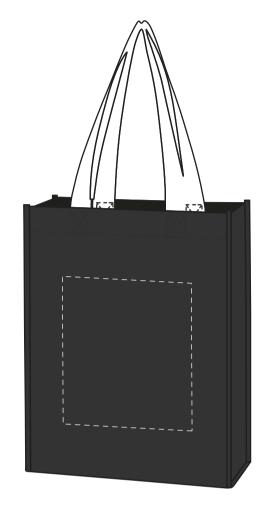

## **ORIENT**COLLECTION Code-NWTB3325

| Order No:<br>Qty:                           | Repeat order, New order Previous PO: | Sample Options:  Physical sample needed (extra 1week and AU\$65.00 cost) |
|---------------------------------------------|--------------------------------------|--------------------------------------------------------------------------|
| Item Size: 24 (w) x 30 (h) x 11(d)cm        |                                      | ☐ Sample Image needed ☐ No sample needed                                 |
| Actual Print Size: 15.90 (w) x 20.32 (h) cm | Factory sample supplied              | (Direct product from artwork approval)                                   |
| Item colour:                                | Note:                                | ☐ Approved ☐ Alterations as marked                                       |
| Print colour:                               |                                      | Name:                                                                    |
| Print sides:                                |                                      | Company:                                                                 |
| M · · · · · · · · · · · · · · · · · · ·     |                                      | Signed:                                                                  |
| Maximum Print Area(s):                      |                                      | Date:                                                                    |