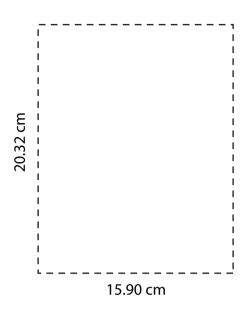

## **ORIENT**COLLECTION Code-NWTB3325

| Order No:<br>Qty:                           | Repeat order, New order Previous PO: | Sample Options:  Physical sample needed (extra 1week and AU\$65.00 cost) |
|---------------------------------------------|--------------------------------------|--------------------------------------------------------------------------|
| Item Size: 24 (w) x 30 (h) x 11(d)cm        |                                      | ☐ Sample Image needed ☐ No sample needed                                 |
| Actual Print Size: 15.90 (w) x 20.32 (h) cm | Factory sample supplied              | (Direct product from artwork approval)                                   |
| Item colour:                                | Note:                                | ☐ Approved ☐ Alterations as marked                                       |
| Print colour:                               |                                      | Name:                                                                    |
| Print sides:                                |                                      | Company:                                                                 |
| M · · · · · · · · · · · · · · · · · · ·     |                                      | Signed:                                                                  |
| Maximum Print Area(s):                      |                                      | Date:                                                                    |