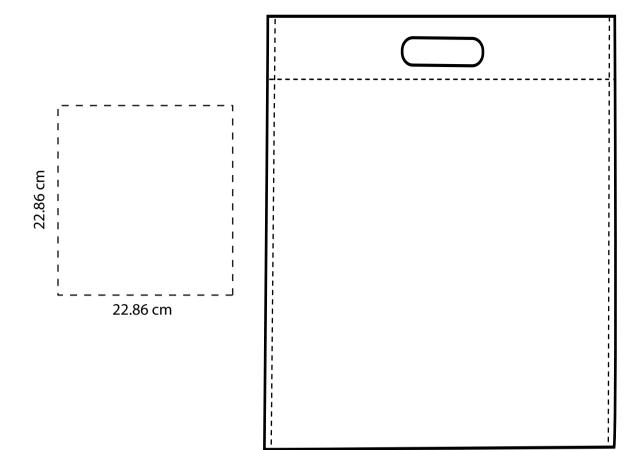

## **ORIENT**COLLECTION Code-NWTB3390

| Order No:<br>Qty:                           | Repeat order, New order Previous PO: | Sample Options:  Physical sample needed (extra 1week and AU\$65.00 cost) |
|---------------------------------------------|--------------------------------------|--------------------------------------------------------------------------|
| Item Size: 45 (w) x 39 (h)cm                |                                      | ☐ Sample Image needed ☐ No sample needed                                 |
| Actual Print Size: 22.86 (w) x 22.86 (h) cm | Factory sample supplied              | (Direct product from artwork approval)                                   |
| Item colour:                                | Note:                                | Approved Alterations as marked                                           |
| Print colour:                               |                                      | Name:                                                                    |
| Print sides:                                |                                      | Company:                                                                 |
|                                             |                                      | Signed:                                                                  |
| Maximum Print Area(s):                      |                                      | Date:                                                                    |