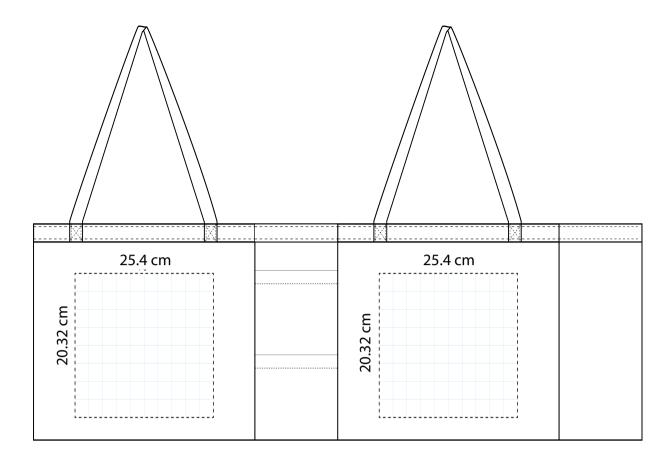

## **ORIENT**COLLECTION Code-OCBAB103

| Order No:<br>Qty:<br>Item Size: 41 (w) x 31 (h) with 16 cm gussets | Repeat order, New order<br>Previous PO: | Sample Options:<br>Physical sample needed<br>(extra 1week and AU\$65.00 cost)<br>Sample Image needed |
|--------------------------------------------------------------------|-----------------------------------------|------------------------------------------------------------------------------------------------------|
| Actual Print Size: 25.4 (w) x 20.32 (h) cm                         | Factory sample supplied                 | No sample needed<br>(Direct product from artwork approval)                                           |
| Item colour:                                                       | Note:                                   | Approved Alterations as marked                                                                       |
| Print colour:                                                      |                                         | Name:                                                                                                |
| Print sides:                                                       |                                         | Company:                                                                                             |
| Movimum Drint Acco/o):                                             |                                         | Signed:                                                                                              |
| Maximum Print Area(s):                                             |                                         | Date:                                                                                                |