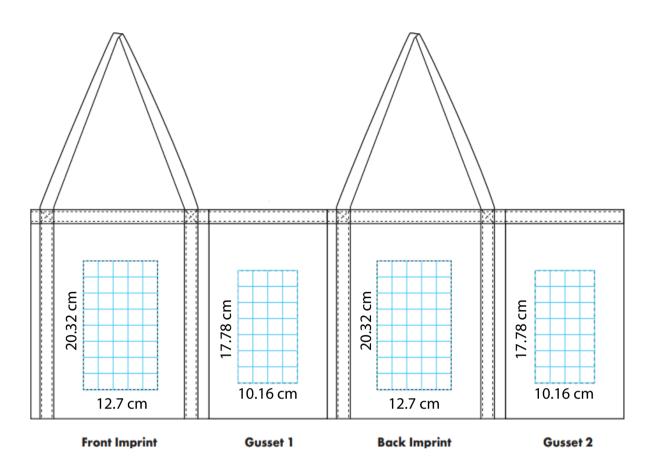

## **ORIENT**COLLECTION Code-OCBAB106

| Order No: Qty: Item Size: 31 (w) x 20 (h) with 21 cm gussets                           | Repeat order, New order Previous PO: | Sample Options:  Physical sample needed (extra 1week and AU\$65.00 cost)  Sample Image needed |
|----------------------------------------------------------------------------------------|--------------------------------------|-----------------------------------------------------------------------------------------------|
| Actual Print Size: 12.7 (w) x 20.32 (h) cm<br>Gusset 1 and 2: 10.16 (w) x 17.78 (h) cm | Factory sample supplied              | ☐ No sample needed (Direct product from artwork approval)                                     |
| Item colour:                                                                           | Note:                                | ☐ Approved ☐ Alterations as marked                                                            |
| Print colour:                                                                          |                                      | Name:                                                                                         |
| Print sides:                                                                           |                                      | Company:                                                                                      |
|                                                                                        |                                      | Signed:                                                                                       |
| Maximum Print Area(s):                                                                 |                                      | Date:                                                                                         |