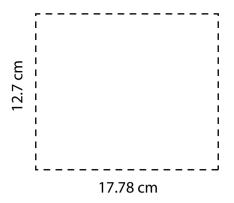

## **ORIENT**COLLECTION Code- OCBAB109

| Order No:<br>Qty:                                                                           | Repeat order, Previous PO: | Sample Options:<br>Physical sample needed<br>(extra 1week and AU\$65.00 cost)<br>Sample Image needed |
|---------------------------------------------------------------------------------------------|----------------------------|------------------------------------------------------------------------------------------------------|
| Item Size: 33 (w) x 25 (h) with 13 cm gussets<br>Actual Print Size: 17.78 (w) x 12.7 (h) cm | Factory sample supplied    | No sample needed<br>(Direct product from artwork approval)                                           |
| Item colour:                                                                                | Note:                      | Approved Alterations as marked                                                                       |
| Print colour:                                                                               |                            | Name:                                                                                                |
| Print sides:                                                                                |                            | Company:                                                                                             |
| Maximum Print Area(s):                                                                      |                            | Signed:<br>Date:                                                                                     |