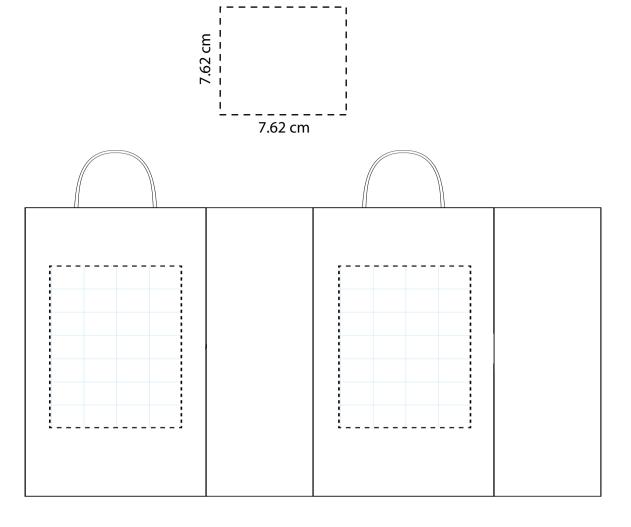

## **ORIENT**COLLECTION Code-OCBAB112

| Order No:                                    | Repeat order, New order Previous PO: | Sample Options:  Physical sample needed                 |
|----------------------------------------------|--------------------------------------|---------------------------------------------------------|
| Qty:                                         | 1.01.000 . 0.                        | (extra 1week and AU\$65.00 cost)                        |
| Item Size: 14 (w) x 32 (h) with 8 cm gussets |                                      | Sample Image needed                                     |
| Actual Print Size: 7.62 (w) x 7.62 (h) cm    | Factory sample supplied              | No sample needed (Direct product from artwork approval) |
| Item colour:                                 | Note:                                | Approved Alterations as marked                          |
| Print colour:                                |                                      | Name:                                                   |
| Print sides:                                 |                                      | Company:                                                |
|                                              |                                      | Signed:                                                 |
| Maximum Print Area(s):                       |                                      | Date:                                                   |