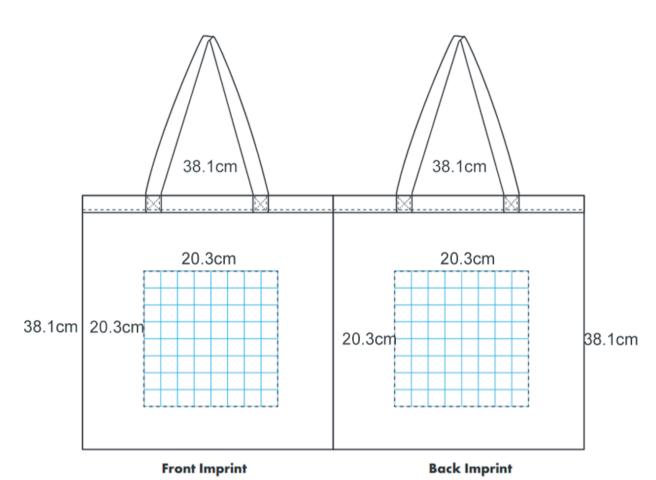

## **ORIENT**COLLECTION Code- OCBAB117

| Order No:<br>Qty:                     | Repeat order, New order Previous PO: | Sample Options:  Physical sample needed (extra 1week and AU\$65.00 cost) |
|---------------------------------------|--------------------------------------|--------------------------------------------------------------------------|
| Item Size: 38 (w) x 38 (h) cm         |                                      | Sample Image needed                                                      |
| Actual Print Size: 21 (w) x 21 (h) cm | Factory sample supplied              | No sample needed (Direct product from artwork approval)                  |
| Item colour:                          | Note:                                | Approved Alterations as marked                                           |
| Print colour:                         |                                      | Name:                                                                    |
| Print sides:                          |                                      | Company:                                                                 |
|                                       |                                      | Signed:                                                                  |
| Maximum Print Area(s): X              |                                      | Date:                                                                    |