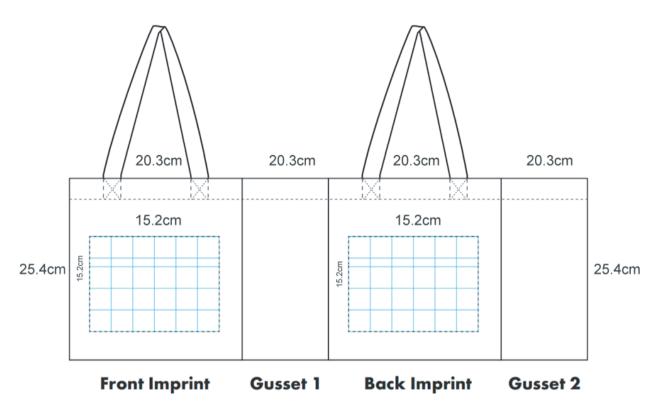

## **ORIENT**COLLECTION Code-OCBAB119

| Order No:                              | Repeat order, New order Previous PO: | Sample Options:  Physical sample needed (extra 1week and AU\$65.00 cost) |
|----------------------------------------|--------------------------------------|--------------------------------------------------------------------------|
| Qty:                                   |                                      | Sample Image needed                                                      |
| Item Size : 21 (w) x 25 (h) with 11 cm |                                      | ○ No sample needed                                                       |
| Actual Print Size: 16 (w) x 16 (h) cm  | Factory sample supplied              | (Direct product from artwork approval)                                   |
| Item colour:                           | Note:                                | Approved Alterations as marked                                           |
| Print colour:                          |                                      | Name:                                                                    |
| Print sides:                           |                                      | Company:                                                                 |
|                                        |                                      | Signed:                                                                  |
| Maximum Print Area(s): X               |                                      | Date:                                                                    |