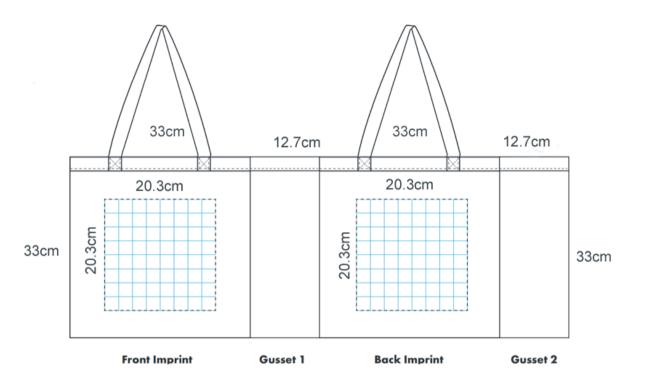

## **ORIENT**COLLECTION Code- OCBAB121

| Order No:<br>Qty:                      | Repeat order, New order Previous PO: | Sample Options:  Physical sample needed (extra 1week and AU\$65.00 cost) |
|----------------------------------------|--------------------------------------|--------------------------------------------------------------------------|
| Item Size : 33 (w) x 33 (h) with 13 cm |                                      | ☐ Sample Image needed ☐ No sample needed                                 |
| Actual Print Size: 21 (w) x 21 (h) cm  | Factory sample supplied              | (Direct product from artwork approval)                                   |
| Item colour:                           | Note:                                | Approved Alterations as marked                                           |
| Print colour:                          |                                      | Name:                                                                    |
| Print sides:                           |                                      | Company:                                                                 |
|                                        |                                      | Signed:                                                                  |
| Maximum Print Area(s): X               |                                      | Date:                                                                    |