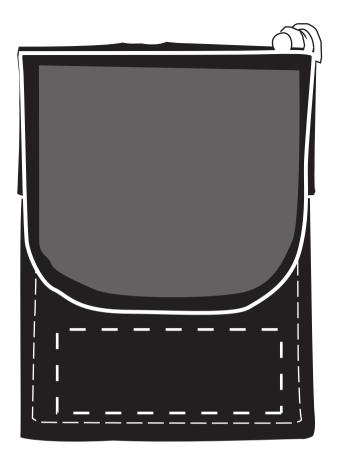

## **ORIENT**COLLECTION Code-OCBADGE-HD2

| Order No:<br>Qty:                    | Repeat order, New order<br>Previous PO: | Sample Options:  Physical sample needed (extra 1week and AU\$65.00 cost) Sample Image needed |
|--------------------------------------|-----------------------------------------|----------------------------------------------------------------------------------------------|
| Item Size : 14 (w) x 18 (h) cm       | Factory sample supplied                 | No sample needed<br>(Direct product from artwork approval)                                   |
| Actual Print Size: 10 (w) x 4 (h) cm | Note:                                   |                                                                                              |
| Item colour:                         |                                         | Approved Alterations as marked                                                               |
| Print colour:                        |                                         | Name:                                                                                        |
| Print sides:                         |                                         | Company:                                                                                     |
| Maximum Print Area(s): 🗙             |                                         | Signed:<br>Date:                                                                             |