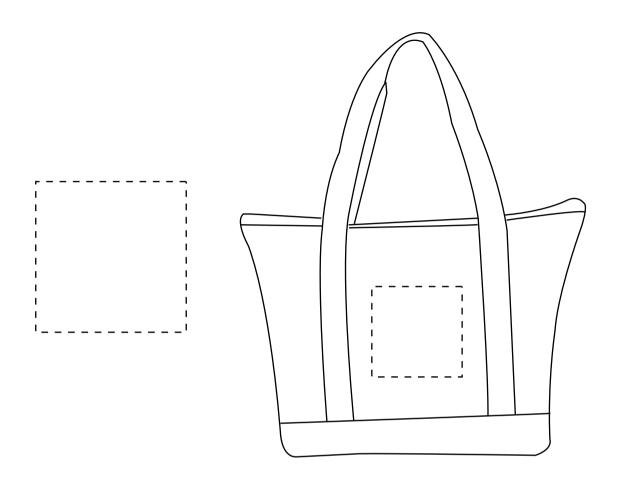

## **ORIENT**COLLECTION Code-OCBBC113

| Order No: Qty: Item Size: 49(w) x 36(h) x 16(g) cm | Repeat order, New order Previous PO: | Sample Options:  Physical sample needed (extra 1week and AU\$65.00 cost)  Sample Image needed |
|----------------------------------------------------|--------------------------------------|-----------------------------------------------------------------------------------------------|
| Actual Print Size: 13(w) x 13(h) cm                | Factory sample supplied              | ☐ No sample needed (Direct product from artwork approval)                                     |
| Item colour:                                       | Note:                                | Approved Alterations as marked                                                                |
| Print colour:                                      |                                      | Name:                                                                                         |
| Print sides:                                       |                                      | Company:                                                                                      |
|                                                    |                                      | Signed:                                                                                       |
| Maximum Print Area(s): X                           |                                      | Date:                                                                                         |