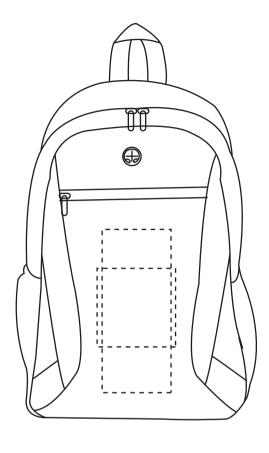

## **ORIENT**COLLECTION Code-OCBBC122

| Order No:                            | Repeat order, New order Previous PO: | Sample Options:  Physical sample needed               |
|--------------------------------------|--------------------------------------|-------------------------------------------------------|
| Qty:                                 |                                      | (extra 1week and AU\$65.00 cost)  Sample Image needed |
| Item Size : 31(w) x 40(h) x 16(d) cm |                                      | □ No sample needed                                    |
| Actual Print Size: 13(w) x 13(h) cm  | Factory sample supplied              | (Direct product from artwork approval)                |
| Item colour:                         | Note:                                | ☐ Approved ☐ Alterations as marked                    |
| Print colour:                        |                                      | Name:                                                 |
| Print sides:                         |                                      | Company:                                              |
|                                      |                                      | Signed:                                               |
| Maximum Print Area(s): X             |                                      | Date:                                                 |