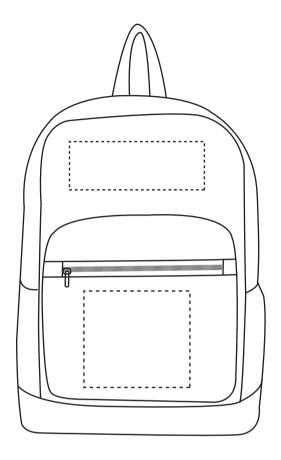

## **ORIENT**COLLECTION Code-OCBMS112

| Order No:                                    | Repeat order, New order Previous PO: | Sample Options:  Physical sample needed (extra 1week and AU\$65.00 cost) |
|----------------------------------------------|--------------------------------------|--------------------------------------------------------------------------|
| Qty:<br>Item Size : 33(w) x 46(h) x 16(g) cm |                                      | Sample Image needed                                                      |
| Actual Print Size: 16(w) x 13(h) cm          | Factory sample supplied              | No sample needed     (Direct product from artwork approval)              |
| Item colour:                                 | Note:                                | Approved Alterations as marked                                           |
| Print colour:                                |                                      | Name:                                                                    |
| Print sides:                                 |                                      | Company:                                                                 |
|                                              |                                      | Signed:                                                                  |
| Maximum Print Area(s): ×                     |                                      | Date:                                                                    |