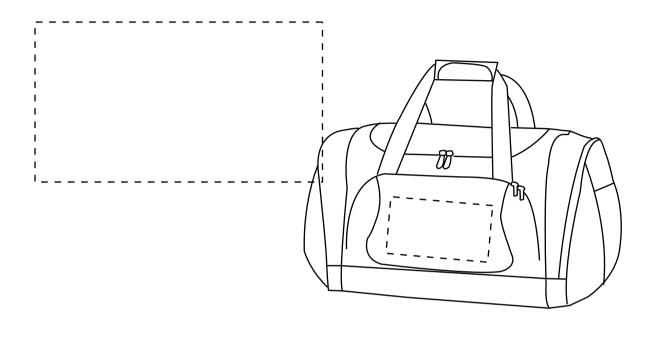

## **ORIENT**COLLECTION Code- OCBMS117

| Order No:<br>Qty:                    | Repeat order, New order Previous PO: | Sample Options:  Physical sample needed (extra 1week and AU\$65.00 cost) |
|--------------------------------------|--------------------------------------|--------------------------------------------------------------------------|
| Item Size : 53(w) x 31(h) x 33(g) cm |                                      | Sample Image needed                                                      |
| Actual Print Size: 15(w) x 13(h) cm  | Factory sample supplied              | No sample needed (Direct product from artwork approval)                  |
| Item colour:                         | Note:                                | Approved Alterations as marked                                           |
| Print colour:                        |                                      | Name:                                                                    |
| Print sides:                         |                                      | Company:                                                                 |
|                                      |                                      | Signed:                                                                  |
| Maximum Print Area(s): ×             |                                      | Date:                                                                    |