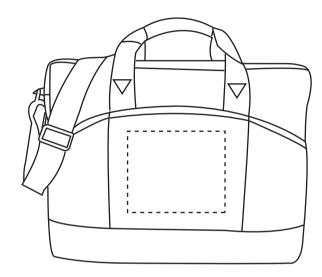

## **ORIENT**COLLECTION Code- OCBMS122

| Order No:  Qty:  Item Size: 41(w) x 33(h) x 10(g) cm | Repeat order, New order Previous PO: | Sample Options:  Physical sample needed (extra 1week and AU\$65.00 cost)  Sample Image needed |
|------------------------------------------------------|--------------------------------------|-----------------------------------------------------------------------------------------------|
| Actual Print Size: 15(w) x 13(h) cm                  | Factory sample supplied              | ☐ No sample needed (Direct product from artwork approval)                                     |
| Item colour:                                         | Note:                                | Approved Alterations as marked                                                                |
| Print colour:                                        |                                      | Name:                                                                                         |
| Print sides:                                         |                                      | Company:                                                                                      |
|                                                      |                                      | Signed:                                                                                       |
| Maximum Print Area(s): ×                             |                                      | Date:                                                                                         |