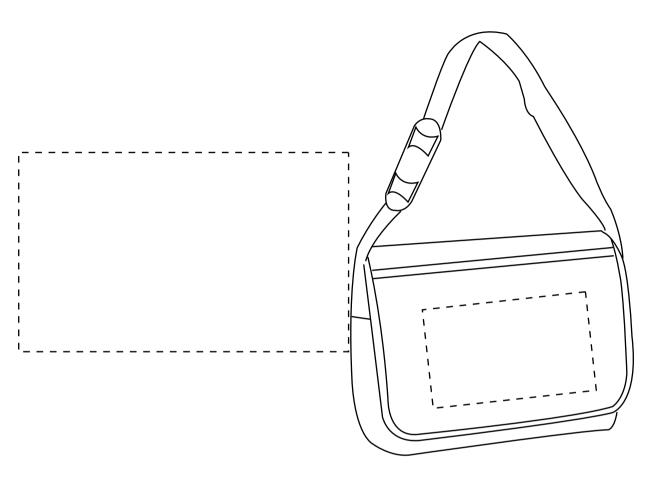

## **ORIENT**COLLECTION Code-OCBMS123

| Order No:<br>Qty:                    | Repeat order, New order Previous PO: | Sample Options:  Physical sample needed (extra 1week and AU\$65.00 cost)  Sample Image needed |
|--------------------------------------|--------------------------------------|-----------------------------------------------------------------------------------------------|
| Item Size : 38(w) x 30(h) x 13(g) cm |                                      | │<br>│                                                                                        |
| Actual Print Size: 25(w) x 15(h) cm  | Factory sample supplied              | (Direct product from artwork approval)                                                        |
| Item colour:                         | Note:                                | Approved Alterations as marked                                                                |
| Print colour:                        |                                      | Name:                                                                                         |
| Print sides:                         |                                      | Company:                                                                                      |
|                                      |                                      | Signed:                                                                                       |
| Maximum Print Area(s): X             |                                      | Date:                                                                                         |