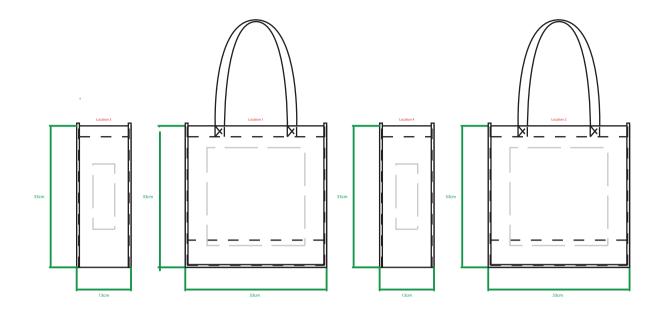

## **ORIENT**COLLECTION Code-OCBMS129

| Order No:                           | Repeat order, New order Previous PO: | Sample Options:  Physical sample needed (extra 1week and AU\$65.00 cost)  Sample Image needed |
|-------------------------------------|--------------------------------------|-----------------------------------------------------------------------------------------------|
| Actual Print Size: 23(w) x 23(h) cm | Factory sample supplied              | ☐ No sample needed (Direct product from artwork approval)                                     |
| Item colour:                        | Note:                                | Approved Alterations as marked                                                                |
| Print colour:                       |                                      | Name:                                                                                         |
| Print sides: 4                      |                                      | Company:                                                                                      |
|                                     |                                      | Signed:                                                                                       |
| Maximum Print Area(s): ×            |                                      | Date:                                                                                         |