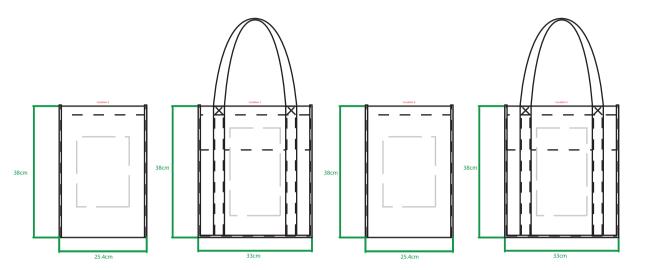

## **ORIENT**COLLECTION Code-OCBMS130

| Order No:<br>Qty:                                                           | Repeat order, Previous PO: | Sample Options:<br>Physical sample needed<br>(extra 1week and AU\$65.00 cost)<br>Sample Image needed |
|-----------------------------------------------------------------------------|----------------------------|------------------------------------------------------------------------------------------------------|
| Item Size : 33(w) x 25(h) x 38(d) cm<br>Actual Print Size: 15(w) x 25(h) cm | Factory sample supplied    | No sample needed<br>(Direct product from artwork approval)                                           |
| Item colour:                                                                | Note:                      | Approved Alterations as marked                                                                       |
| Print colour:                                                               |                            | Name:                                                                                                |
| Print sides: 4                                                              |                            | Company:                                                                                             |
| Maximum Print Area(s): 🗙                                                    |                            | Signed:<br>Date:                                                                                     |