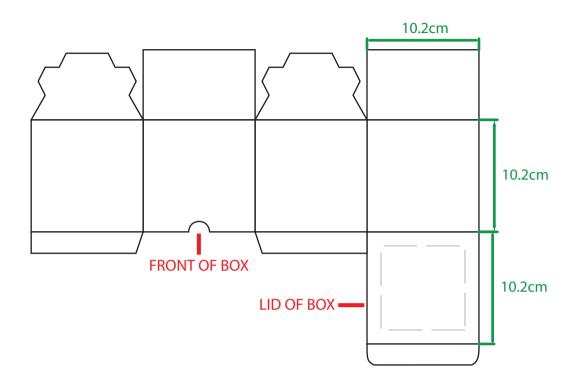

## **ORIENT**COLLECTION Code-OCBMS135

| Order No: Qty: Item Size: 10(w) x 10(h) x 10(d) cm | Repeat order, New order Previous PO: | Sample Options:  Physical sample needed (extra 1week and AU\$65.00 cost)  Sample Image needed |
|----------------------------------------------------|--------------------------------------|-----------------------------------------------------------------------------------------------|
| Actual Print Size: 8(w) x 8(h) cm                  | Factory sample supplied              | ☐ No sample needed (Direct product from artwork approval)                                     |
| Item colour:                                       | Note:                                | Approved Alterations as marked                                                                |