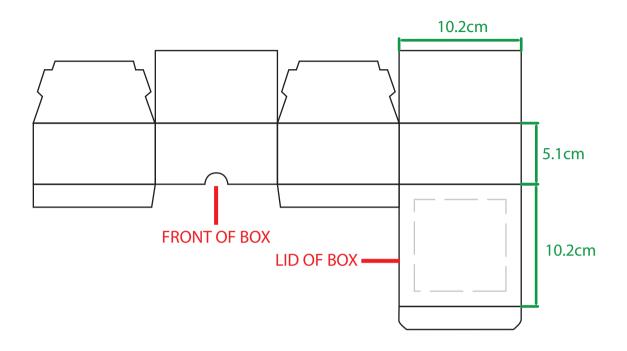

## **ORIENT**COLLECTION Code-OCBMS136

| Order No:<br>Qty:                   | Repeat order, New order Previous PO: | Sample Options:  Physical sample needed (extra 1week and AU\$65.00 cost)  Sample Image needed |
|-------------------------------------|--------------------------------------|-----------------------------------------------------------------------------------------------|
| Item Size : 10(w) x 10(h) x 5(d) cm |                                      | │<br>│                                                                                        |
| Actual Print Size: 8(w) x 8(h) cm   | Factory sample supplied              | (Direct product from artwork approval)                                                        |
| Item colour:                        | Note: